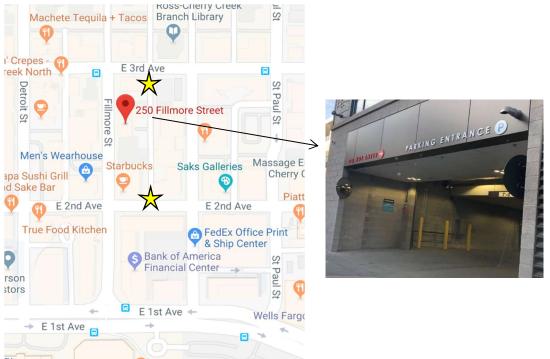

## **CLUB CIVICO ADDRESS**

250 Fillmore Street, Suite 225 Denver, CO 80206

## **PARKING GARAGE DIRECTIONS**

\*\*To access the parking garage, enter the alley (marked by the star(s)) via E 2<sup>nd</sup> Ave or E 3<sup>rd</sup> Ave. The parking garage entrance is marked by the red checkpoint.

- $\Rightarrow$  Event Parking:
  - Upon entering the garage, please obtain a parking ticket via the call-box
  - Upon exiting the garage, you will first need to scan the barcode printed on the front of the ticket. The parking machine will then notify you of the total parking fee.
    Please then scan the validation sticker to activate the validation.